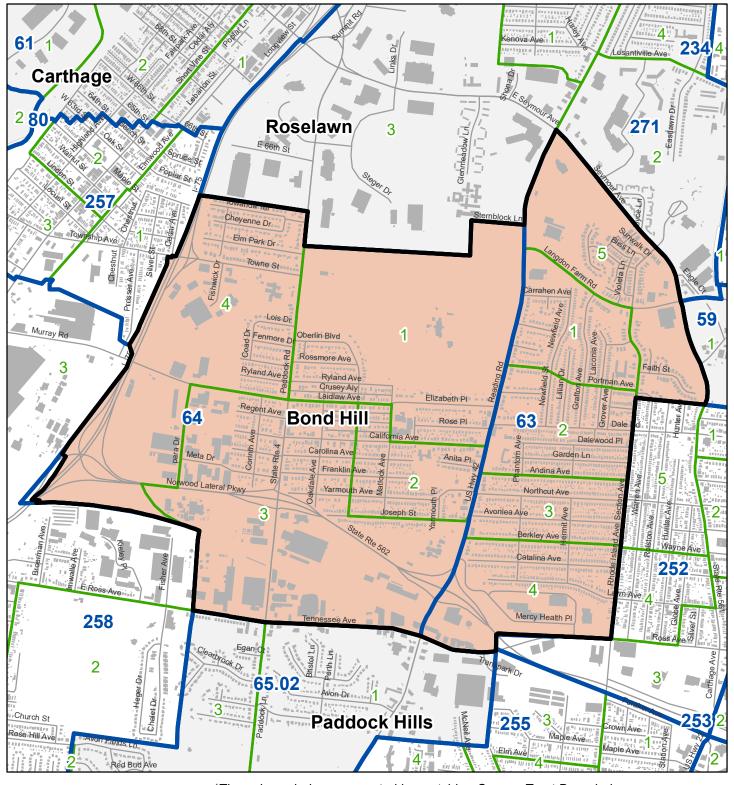

2020 Statistical Neighborhood Approximation\*

# Legend

SNA Boundary
2020 CensusTracts
2020 BlockGroups

**Buildings** 

\*These boundaries are created by matching Census Tract Boundaries to Community Council boundaries as closely as possible. They are only used to calculate demographic data about each neighborhood by using Census Data.

Miles

0.125 0.25 0.5 0.75

— Roads

0 0.125 0.25 0.5

2020 Data

| CENSUS TRACT | 63 | 64 | TOTAL | TOTAL MOE | MOE PERC*** |
|--------------|----|----|-------|-----------|-------------|
|--------------|----|----|-------|-----------|-------------|